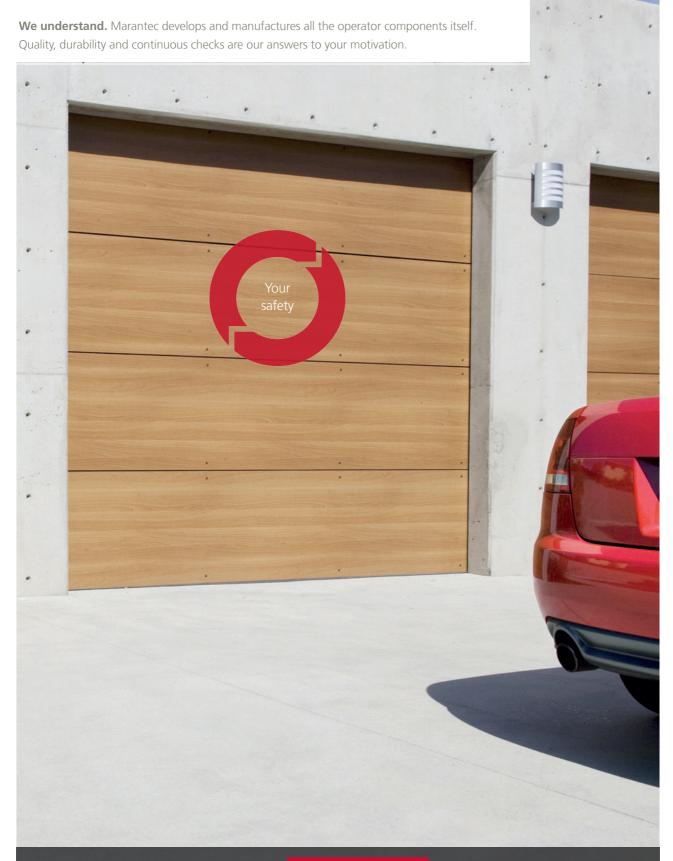

**Safety gives confidence.** It is the basis for ensuring well-being and a feeling of security.

Doors that are automated with a Marantec operator protect people and objects, prevent doors from closing under their own weight, restrict unauthorised use, can adapt perfectly to each door, continue to operate safely even if the main power supply fails, trigger an alarm if malfunctions arise, and meet all the European and international standards.

#### Safety provies confidence.