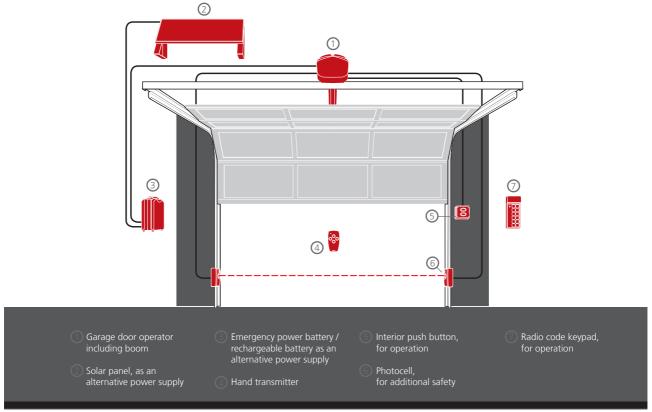

Made in **Germany** 

**Patented power limitation:** The operator protects persons and objects reliably by reacting with high sensitivity, stopping and reversing the door immediately when obstructions lie within its path.

**Photocells:** The contact-free monitoring of the whole door area offers additional safety for all the family.

**Emergency release system:** In the case of power cuts, the door can be released from the inside. An additional release system can also be fitted on the outside if the garage has no second access.

Push-open security device

Patented power limitation and additional photocell

Safe emergency release system