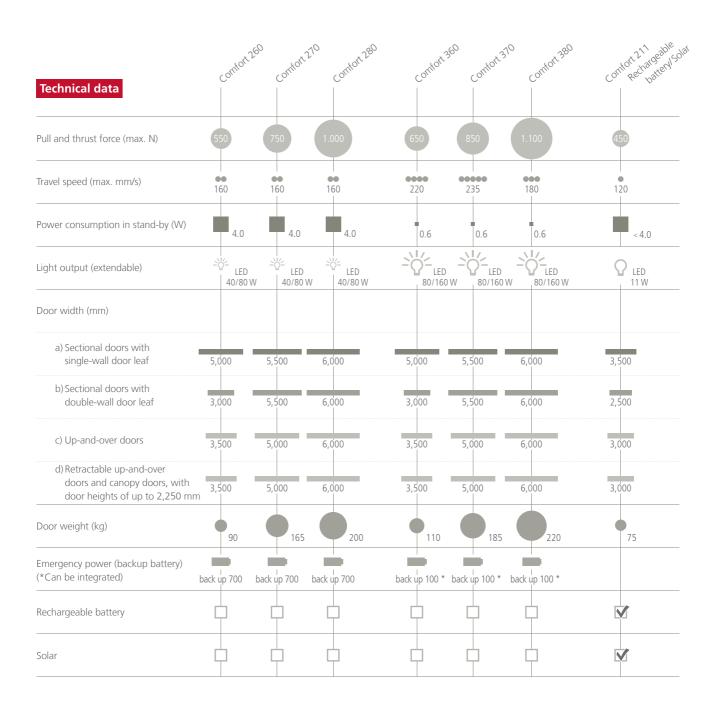

# Safety and comfort ensured by technology. Stylish housing in a contemporary design.

Comfort 260, 270, 280 A classic in our range of garage door operators. Now in its fifth generation. Always state-of-the-art, thanks to continuous and systematic further development. LED lighting, energy-saving systems, gentle controls that minimise door wear, sensitive detection of obstructions, push-open security device and user-friendly operation. Tradition and progress. Safe and comfortable.

## Your motivation is our garage door drive.

Comfort 360, 370, 380 A highlight in white. For very special requirements. The patented **blue**line technology reduces energy consumption to a minimum, while the innovative speed function moves the operator at high speeds. The LED lighting on both sides provides a new kind of brightness and an emergency power battery can be integrated as and when required. Pure engineering. For safety and comfort.

### For every goal the best drive solution.

Whether your garage door is big, small, heavy, light, new or slightly old. If you want to operate your door using a standard electrical power supply, alternative energy sources or at particularly high speeds – the Comfort products will offer the ideal operator solution for every desire and for every requirement.

**Rechargeable battery:** Alternative power source for automatic door operation in situations where no mains power connection is available. Easy to recharge using mains charger; easy to handle. Can currently be supplied with Comfort 211.

**Solar module:** Using the sun as the energy supplier. Alternative power source for automatic door operation. Used in conjunction with the rechargeable battery, for energy storage. Can currently be supplied with Comfort 211.