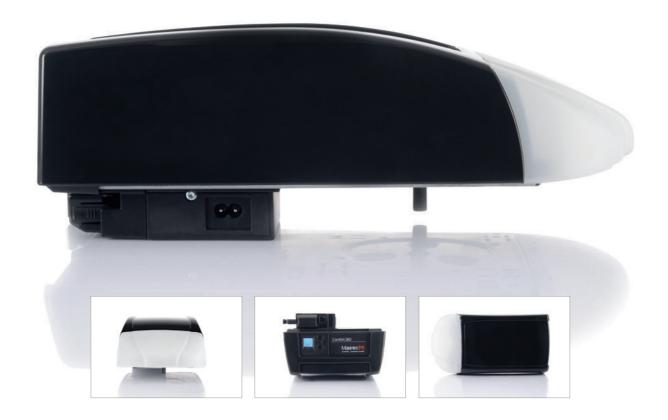

# Safety and comfort ensured by technology. Stylish housing in a contemporary design.

Comfort 260, 270, 280 A classic in our range of garage door operators. Now in its fifth generation. Always state-of-the-art, thanks to continuous and systematic further development. LED lighting, energy-saving systems, gentle controls that minimise door wear, sensitive detection of obstructions, push-open security device and user-friendly operation. Tradition and progress. Safe and comfortable.

## Your motivation is our garage door drive.

Comfort 360, 370, 380 A highlight in white. For very special requirements. The patented **blue**line technology reduces energy consumption to a minimum, while the innovative speed function moves the operator at high speeds. The LED lighting on both sides provides a new kind of brightness and an emergency power battery can be integrated as and when required. Pure engineering. For safety and comfort.