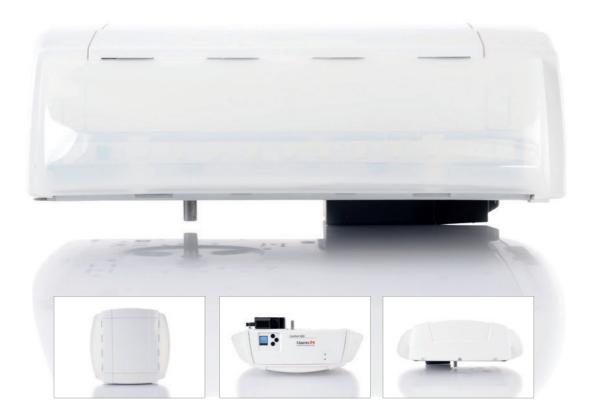

# Safety and comfort ensured by technology. Stylish housing in a contemporary design.

Comfort 260, 270, 280 A classic in our range of garage door operators. Now in its fifth generation. Always state-of-the-art, thanks to continuous and systematic further development. LED lighting, energy-saving systems, gentle controls that minimise door wear, sensitive detection of obstructions, push-open security device and user-friendly operation. Tradition and progress. Safe and comfortable.

## Your motivation is our garage door drive.

Comfort 360, 370, 380 A highlight in white. For very special requirements. The patented **blue**line technology reduces energy consumption to a minimum, while the innovative speed function moves the operator at high speeds. The LED lighting on both sides provides a new kind of brightness and an emergency power battery can be integrated as and when required. Pure engineering. For safety and comfort.