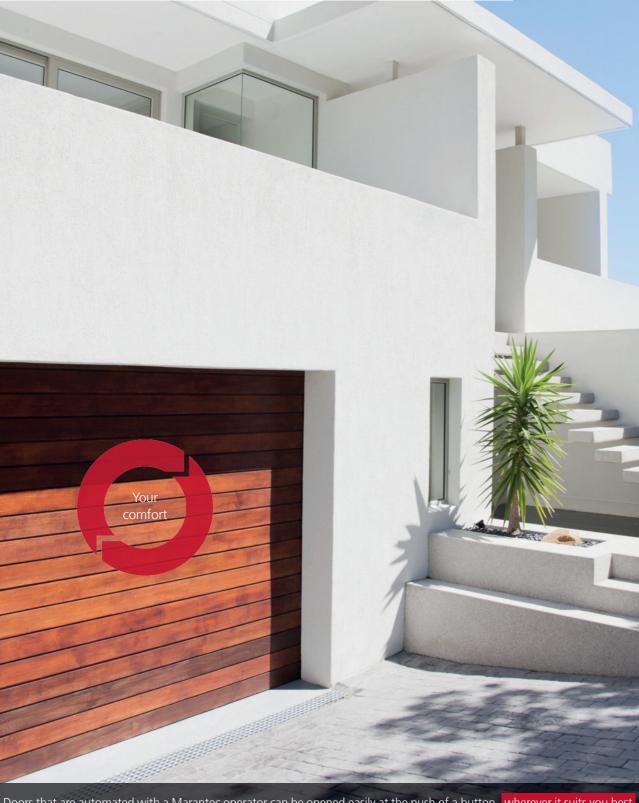

Doors that are automated with a Marantec operator can be opened easily at the push of a button, wherever it suits you best, with additional functions such as holiday control options and lighting functions, with expansion sets should your requirements change, and with comprehensive and quick service if you have any questions.

#### Comfort is pleasure.